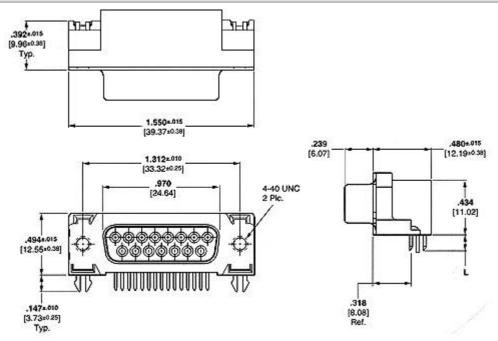

## **AMPLIMITE Subminiature D Connectors AMPLIMITE 2000 Subminiature D Connectors**

Please use Customer Drawing or CAD file for design activity; line art and other pictures are general representations of product dimensions.

Line art represents typical product only.

**Provided PC Board Layout** 

| Searchable Features:                      |                                                                            |
|-------------------------------------------|----------------------------------------------------------------------------|
| # of Positions                            | 9                                                                          |
| Sex                                       | Receptacle                                                                 |
| Grounding Indents                         | Without                                                                    |
| Mating Connector Lock Type                | 4-40 Threaded Insert                                                       |
| Contact Mating Area Plating               | Gold Flash                                                                 |
| Other Properties:                         |                                                                            |
| Dim. L                                    | .125 [3.18] in. [mm]                                                       |
| Contact Material                          | Phosphor Bronze                                                            |
| PCB Retention Method Feature              | Boardlocks                                                                 |
| Shell Type                                | Front Metal Shell                                                          |
| PCB Mount Angle                           | Right Angle                                                                |
| Product Series                            | .318 Series                                                                |
| Solder Tail Plating                       | Tin Lead over Nickel underplating                                          |
| Solder Tail Length                        | .125 [3.18] in. [mm]                                                       |
| Housing Material                          | Glass-Filled Polyester                                                     |
| Color                                     | Black                                                                      |
| Shell Material                            | Carbon Steel                                                               |
| Shell Plating                             | Tin over Copper                                                            |
| Boardlock and Threaded Insert<br>Material | Steel                                                                      |
| Footprint                                 | .480 [12.19] in. [mm]                                                      |
| Housing Material Flammability<br>Rating   | UL 94V-0                                                                   |
| Comment                                   | Board Lock and Threaded Inserts are an integral part of front metal-shell. |